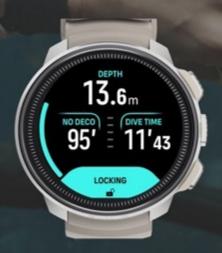

#### SINGLE GAS MODE

- 1 ACTIVE GAS ONLY
- SAVE YOUR MOST USED GAS MIXES
- DECOMPRESSION INFO ALWAYS ON SCREEN
- COLOR CODED ASCENT RATE
- SWITCH WINDOW WITH ADDITIONAL DATA:
  - TEMPERATURE, TANK PRESSURE,
     TIME, GAS CONSUMPTION, GAS TIME,
     MOD,COMPASS\* ..
- ADDITIONAL INFO ON ARCH

# **DECO STOP DIVE TIME CEILING**

#### **MULTIGAS MODE**

- MULTIPLE ENABLED GASES (MAX 5)
- DECOMPRESSION INFO: STEPPED & CONTINOUS PROFILE
- TIME TO SURFACE ALWAYS ON ARCH (ALSO IN SWITCHFIELD)
- CEILING VALUE IN SWITCHFIELD
- GAS SWITCH IF BETTER GAS AVAILABLE
- NO LOCK OUT IF CEILING BREAK

NDL ALARM DEPTH AND DIVE TIME

GAS ALARMS ASCEND SPEED