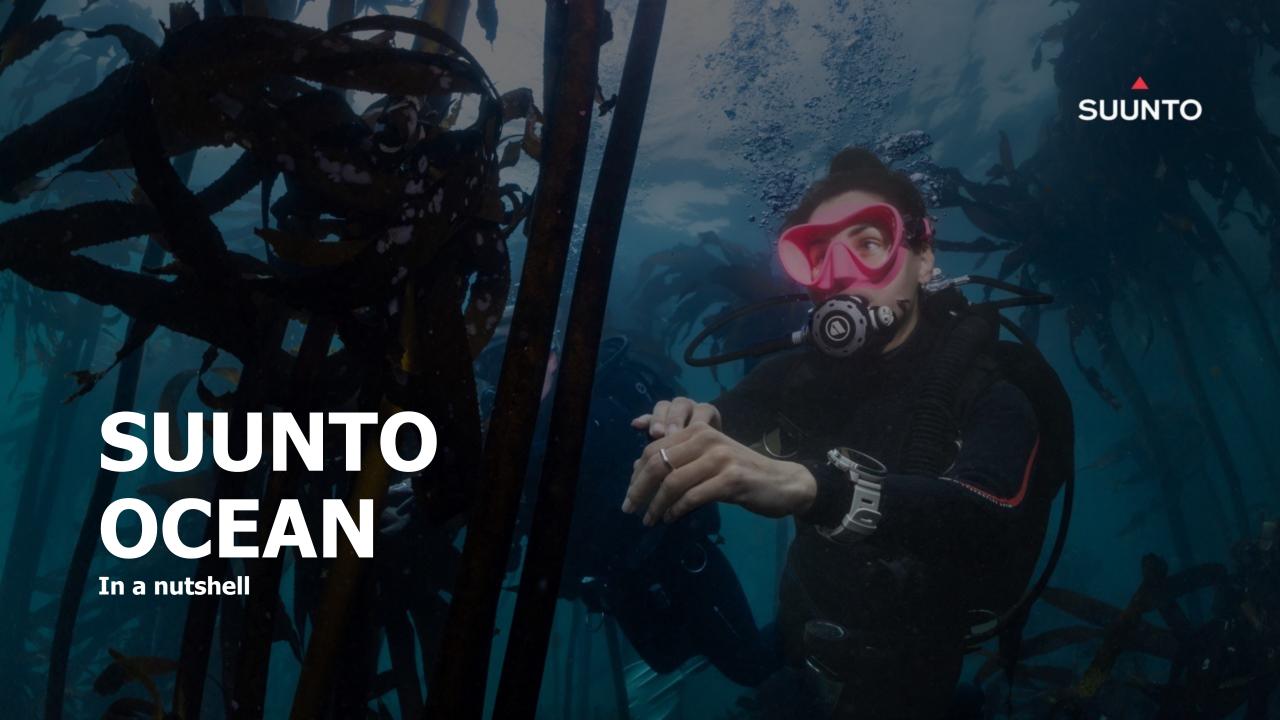

#### **SUUNTO OCEAN**

**SUUNTO D5** 

Watch-sized dive computer for the recreational diver

**AMOLED** MIP **DISPLAY** 

50mm x 13,4mm 53mm x 16,3mm SIZE

> 99g 90g WEIGHT

**BATTERY** 6-12 h 40-60 hours **DIVE** 