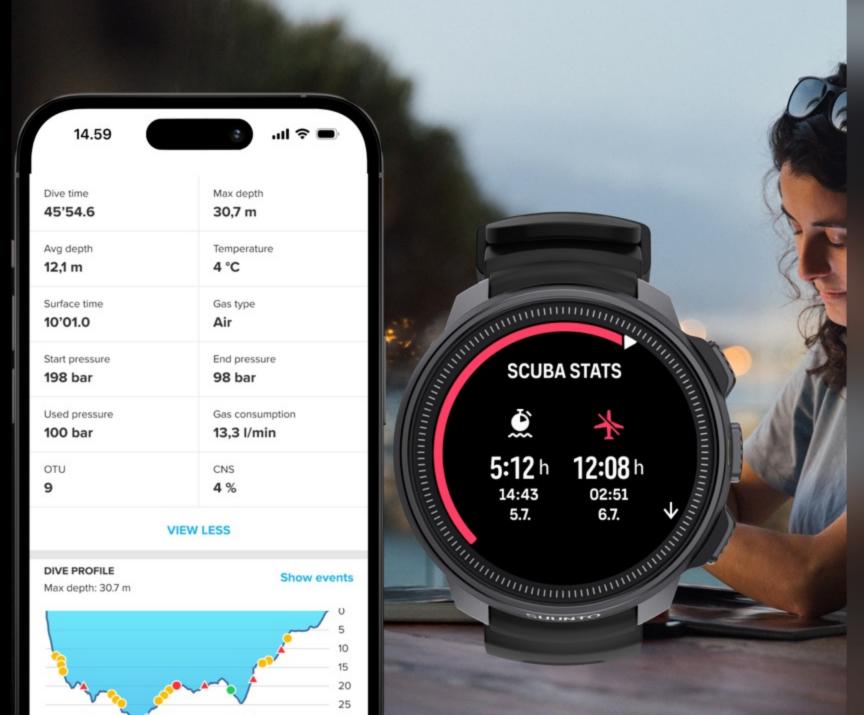

#### DIVE LOGBOOK AND HISTORY

- ALL IN ONE PLACE
- IMPROVED SUMMARY
- SCUBA STATS = DIVE HISTORY

A true dive computer with premium sports features for the recreational diver