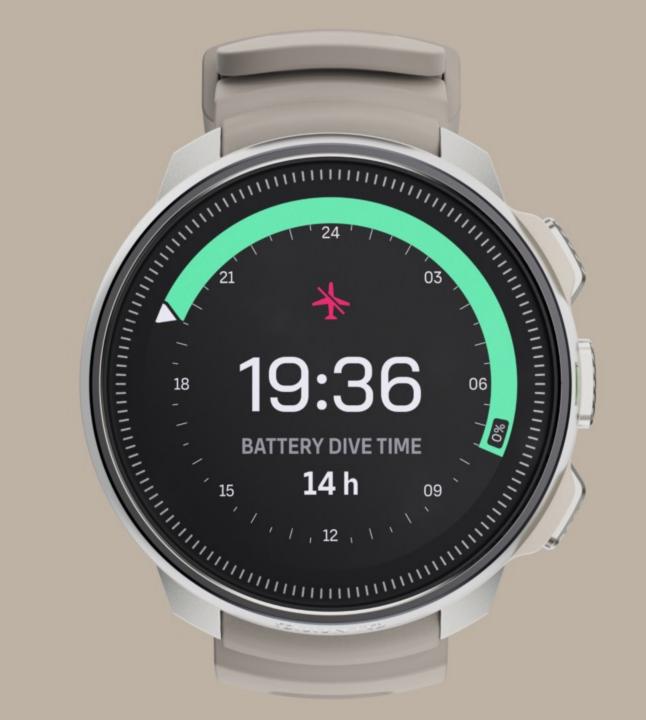

#### **BATTERY LIFE**

**SCUBA DIVING** 40h - 60h\*

UP TO 25 DIVES

**DAILY USAGE** UP TO 16 DAYS

DAILY HR & ACTIVITY TRACKING, SLEEP,

**NOTIFICATIONS** 

**OUTDOOR** Up to 50h

**GNSS TRACKING BEST ACCURACY** 