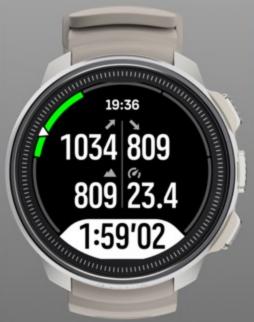

**During dive alarms** 

Multiple above surface views

Ascend and descend speed

**Timer** 

## A premium sports watch

- On-wrist heart rate
- Compatible with heart rate belt (works for underwater heart rate tracking)
- Location tracking leaning to all 5 satellite systems> best possible "GPS"
- Barometer for accurate altitude readings