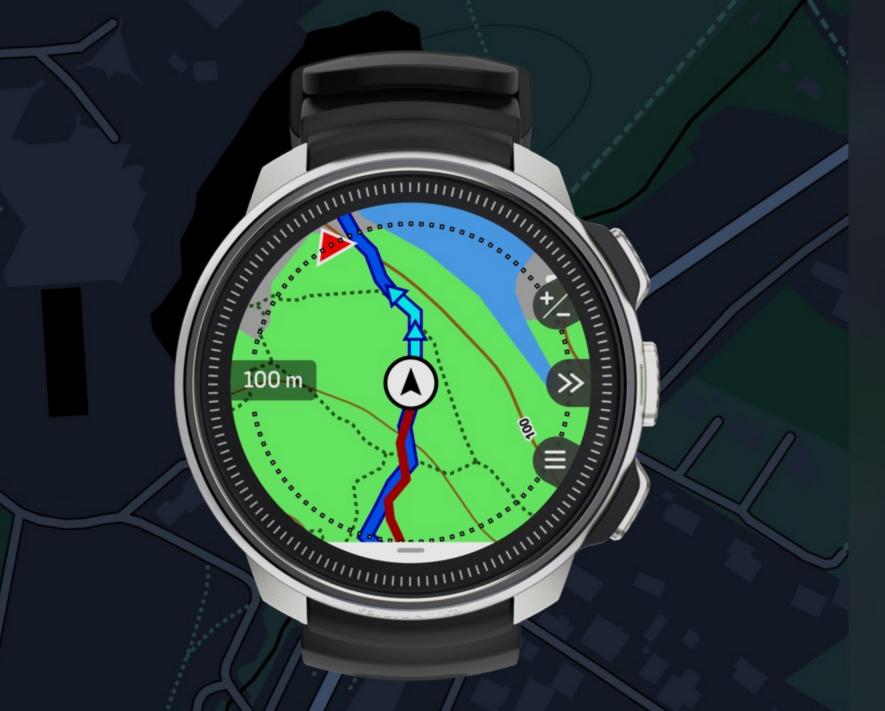

#### SAVE YOUR DIVE LOCATION

ENTRY AND EXIT POINTS

IN LOGBOOK

NAVIGATE WITH MAPS

### SAVE YOUR DIVE ROUTE

- YOUR DIVE ROUTE IN 3D IN SUUNTO APP
- NO EXTRA DEVICES
- BASED ON GPS,
   ACCELROMETER, GYROSCOPE,
   MAGNETOMETER AND
   PRESSURE SENSOR

\*Will be launched as beta version

## Maps for your needs

- Free detailed global maps
- Find paths, POIs, water, buildings...
- Works in offline mode
- Discover and create routes

   or mark dive entry
   points on Suunto app
   and sync to watch