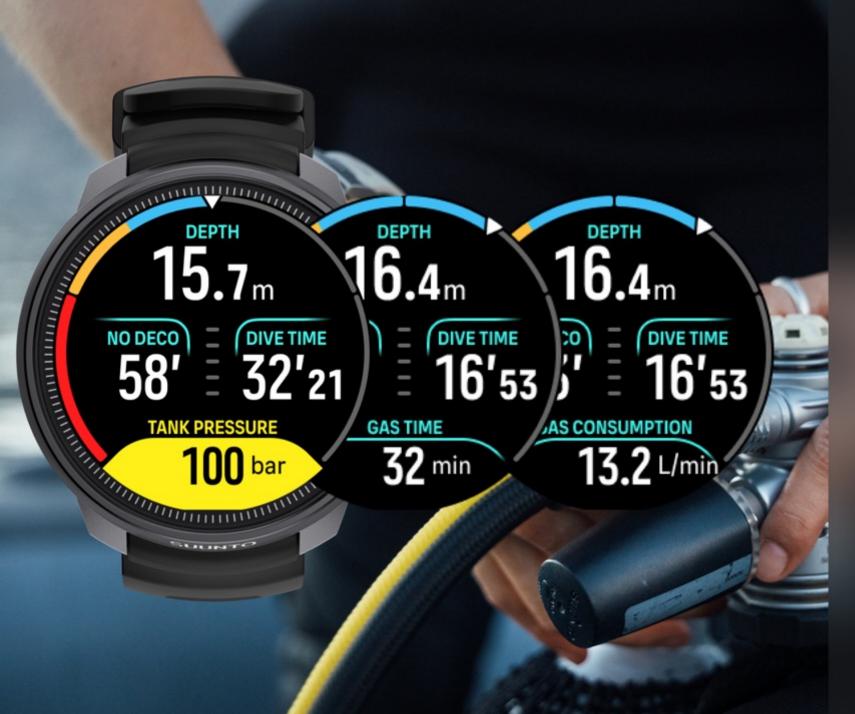

#### SINGLE GAS MODE

- 1 ACTIVE GAS ONLY
- SAVE YOUR MOST USED GAS MIXES
- DECOMPRESSION INFO ALWAYS ON SCREEN
- COLOR CODED ASCENT RATE
- SWITCH WINDOW WITH ADDITIONAL DATA:
  - TEMPERATURE, TANK PRESSURE,
     TIME, GAS CONSUMPTION, GAS TIME,
     MOD,COMPASS\* ..
- ADDITIONAL INFO ON ARCH

#### **MULTIGAS MODE**

- MULTIPLE ENABLED GASES (MAX 5)
- DECOMPRESSION INFO: STEPPED & CONTINOUS PROFILE
- TIME TO SURFACE ALWAYS ON ARCH (ALSO IN SWITCHFIELD)
- CEILING VALUE IN SWITCHFIELD
- GAS SWITCH IF BETTER GAS AVAILABLE
- NO LOCK OUT IF CEILING BREAK

#### SUUNTO TANK POD

- PAIR WITH 5 TANK PODS
- TANK PRESSURE DATA
- TANK PRESSURE ALARMS: 50 BAR AND CONFIGURABLE
- REAL-TIME GAS CONSUMPTION
   DURING DIVE
- GAS TIME
- ANALYSE DATA IN SUUNTO APP

Clear and simple dive view