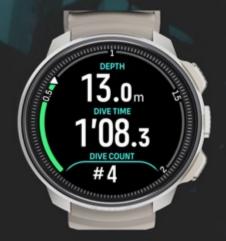

Pre-dive screen with all necessary info

Adjust brightness during dive

Heart rate / heart rate belt compatible

**Button lock** 

Dive autostart from any screen

Adjust your start depth

**EXTENSIVE ALARM OPTIONS** 

**During dive alarms** 

Multiple above surface views

Ascend and descend speed

**Timer** 