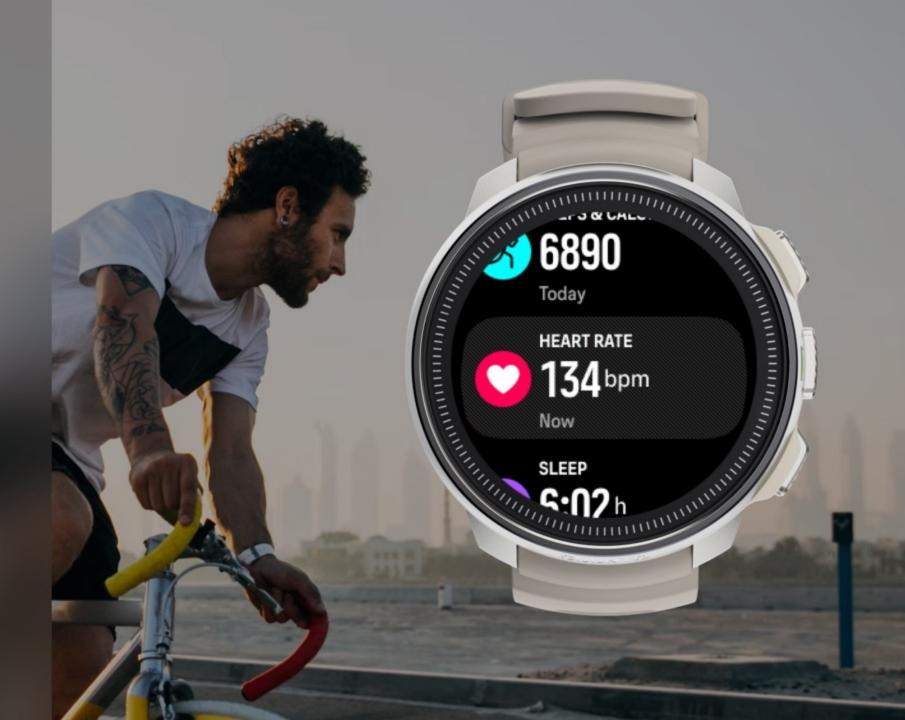

## A premium sports watch

- On-wrist heart rate
- Compatible with heart rate belt (works for underwater heart rate tracking)
- Location tracking leaning to all 5 satellite systems> best possible "GPS"
- Barometer for accurate altitude readings

## **Daily** widgets

Having a daily companion to support your healthy and active lifestyle is invaluable.

With just a few taps, track:

- Progress
- Recovery
- Steps
- Calories
- Heart rate
- Sleep
- and much more