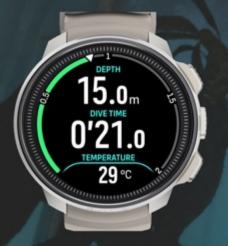

Pre-dive screen with all necessary info

Adjust brightness during dive

Heart rate / heart rate belt compatible

**Button lock** 

Dive autostart from any screen

Adjust your start depth

**EXTENSIVE ALARM OPTIONS** 

**During dive alarms** 

Multiple above surface views

Ascend and descend speed

**Timer** 