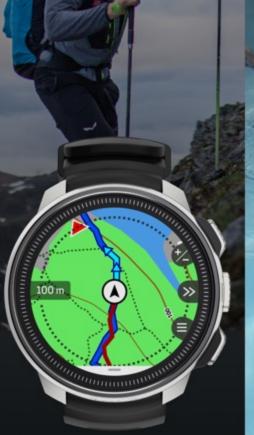

#### SAVE YOUR DIVE LOCATION

ENTRY AND EXIT POINTS

IN LOGBOOK

NAVIGATE WITH MAPS

### SAVE YOUR DIVE ROUTE

- YOUR DIVE ROUTE IN 3D IN SUUNTO APP
- NO EXTRA DEVICES
- BASED ON GPS,
   ACCELROMETER, GYROSCOPE,
   MAGNETOMETER AND
   PRESSURE SENSOR

\*Will be launched as beta version

## Maps for your needs

- Free detailed global maps
- Find paths, POIs, water, buildings...
- Works in offline mode
- Discover and create routes

   or mark dive entry
   points on Suunto app
   and sync to watch