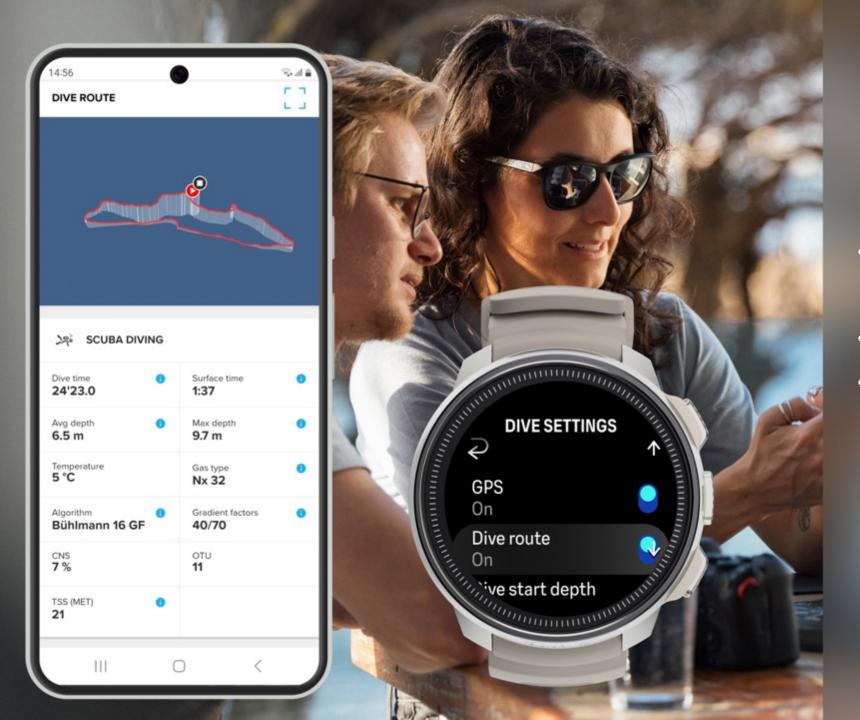

### SAVE YOUR DIVE ROUTE

- YOUR DIVE ROUTE IN 3D IN SUUNTO APP
- NO EXTRA DEVICES
- BASED ON GPS,
   ACCELROMETER, GYROSCOPE,
   MAGNETOMETER AND
   PRESSURE SENSOR

\*Will be launched as beta version

#### DIVE LOGBOOK AND HISTORY

- ALL IN ONE PLACE
- IMPROVED SUMMARY
- SCUBA STATS = DIVE HISTORY

A true dive computer with premium sports features for the recreational diver