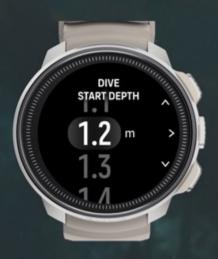

Pre-dive screen with all necessary info

Adjust brightness during dive

Heart rate / heart rate belt compatible

**Button lock** 

Dive autostart from any screen

Adjust your start depth

**EXTENSIVE ALARM OPTIONS** 