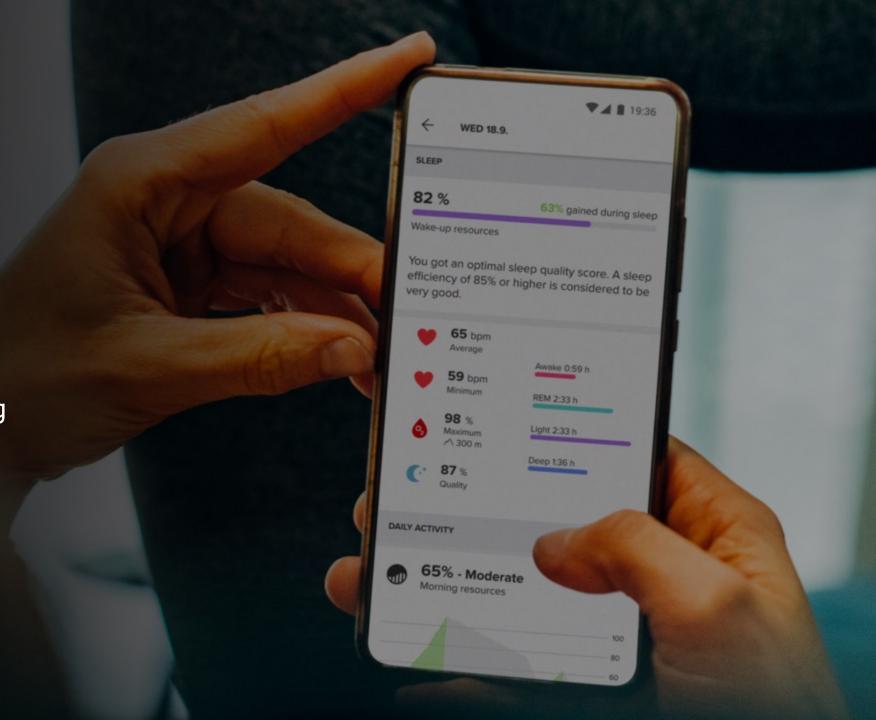

## **Daily** widgets

Having a daily companion to support your healthy and active lifestyle is invaluable.

With just a few taps, track:

- Progress
- Recovery
- Steps
- Calories
- Heart rate
- Sleep
- and much more