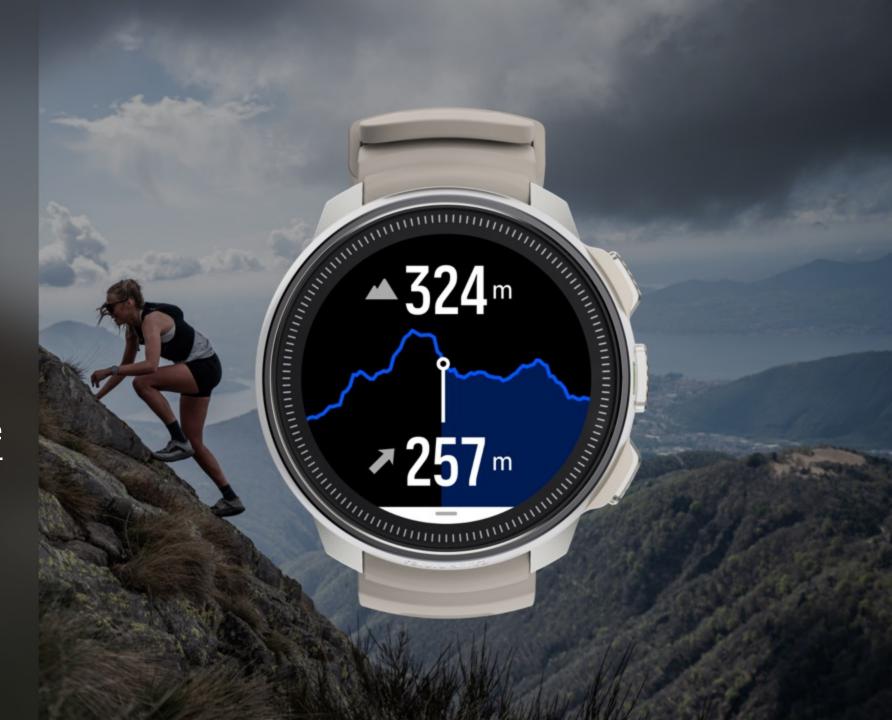

## **EXCELLENT READABILITY**

1.43" AMOLED HIRES (466X466) DISPLAY

**ACTIVE BRIGHTNESS ADJUSTMENTS** 

IMPROVED FONTS AND INTERFACE

CLEAR MENUSTRUCTURE

#### Outdoor adventures

Best "GPS", Barometer Outdoor offline maps Sport modes i.e. mountaineering, ski touring