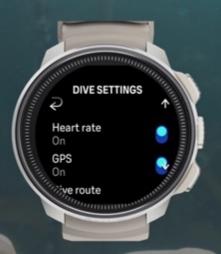

Pre-dive screen with all necessary info

Adjust brightness during dive

Heart rate / heart rate belt compatible

**Button lock** 

Dive autostart from any screen

Adjust your start depth

**EXTENSIVE ALARM OPTIONS** 

## A premium sports watch

- On-wrist heart rate
- Compatible with heart rate belt (works for underwater heart rate tracking)
- Location tracking leaning to all 5 satellite systems> best possible "GPS"
- Barometer for accurate altitude readings