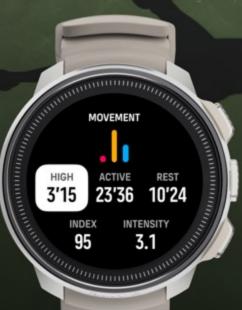

#### **All Sports**

Movement for workout intensity Game score keeping Fat & Carb burn rate Smart glass compatible Surfing wave stats Paragliding variometer

**Swimming** 

Automatic intervals

Pace clock

Cycling