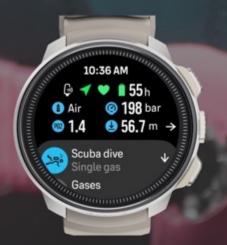

#### SINGLE GAS MODE

- 1 ACTIVE GAS ONLY
- SAVE YOUR MOST USED GAS MIXES
- DECOMPRESSION INFO ALWAYS ON SCREEN
- COLOR CODED ASCENT RATE
- SWITCH WINDOW WITH ADDITIONAL DATA:
  - TEMPERATURE, TANK PRESSURE,
     TIME, GAS CONSUMPTION, GAS TIME,
     MOD,COMPASS\* ..
- ADDITIONAL INFO ON ARCH

#### **MULTIGAS MODE**

- MULTIPLE ENABLED GASES (MAX 5)
- DECOMPRESSION INFO: STEPPED & CONTINOUS PROFILE
- TIME TO SURFACE ALWAYS ON ARCH (ALSO IN SWITCHFIELD)
- CEILING VALUE IN SWITCHFIELD
- GAS SWITCH IF BETTER GAS AVAILABLE
- NO LOCK OUT IF CEILING BREAK

#### SUUNTO TANK POD

- PAIR WITH 5 TANK PODS
- TANK PRESSURE DATA
- TANK PRESSURE ALARMS: 50 BAR AND CONFIGURABLE
- REAL-TIME GAS CONSUMPTION
   DURING DIVE
- GAS TIME
- ANALYSE DATA IN SUUNTO APP

Clear and simple dive view

**DIVING MODES** 

**DEPTH** 

**TANK POD** 

**SUUNTO APP** 

**HEART RATE** 

**GPS** 

**COMPASS** 

Air & Nitrox, Freedive