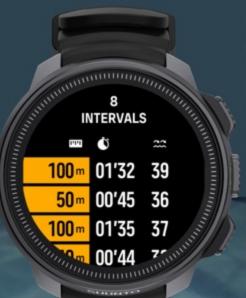

#### SINGLE GAS MODE

- 1 ACTIVE GAS ONLY
- SAVE YOUR MOST USED GAS MIXES
- DECOMPRESSION INFO ALWAYS ON SCREEN
- COLOR CODED ASCENT RATE
- SWITCH WINDOW WITH ADDITIONAL DATA:
  - TEMPERATURE, TANK PRESSURE,
     TIME, GAS CONSUMPTION, GAS TIME,
     MOD,COMPASS\* ..
- ADDITIONAL INFO ON ARCH

#### **MULTIGAS MODE**

- MULTIPLE ENABLED GASES (MAX 5)
- DECOMPRESSION INFO: STEPPED & CONTINOUS PROFILE
- TIME TO SURFACE ALWAYS ON ARCH (ALSO IN SWITCHFIELD)
- CEILING VALUE IN SWITCHFIELD
- GAS SWITCH IF BETTER GAS AVAILABLE
- NO LOCK OUT IF CEILING BREAK