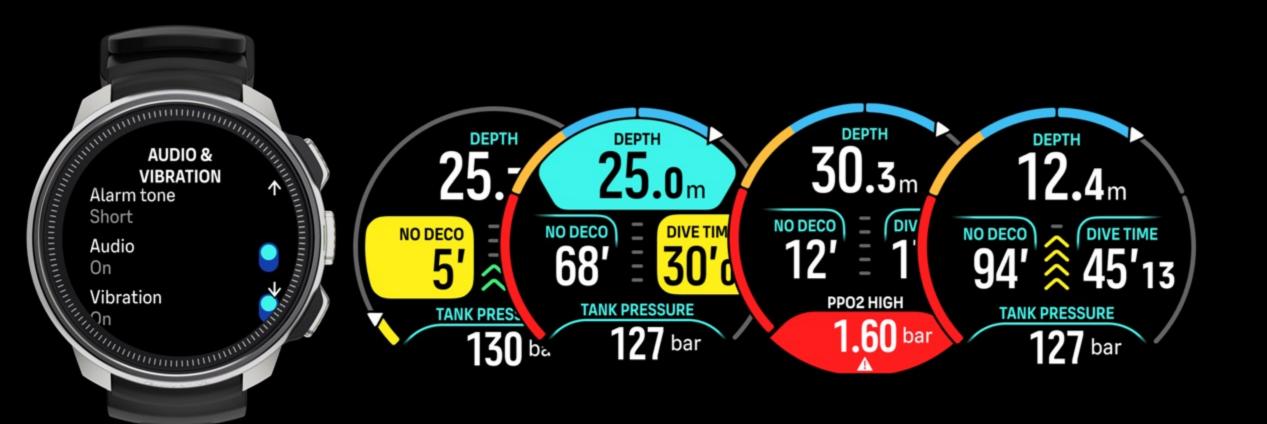

#### SINGLE GAS MODE

- 1 ACTIVE GAS ONLY
- SAVE YOUR MOST USED GAS MIXES
- DECOMPRESSION INFO ALWAYS ON SCREEN
- COLOR CODED ASCENT RATE
- SWITCH WINDOW WITH ADDITIONAL DATA:
  - TEMPERATURE, TANK PRESSURE,
     TIME, GAS CONSUMPTION, GAS TIME,
     MOD,COMPASS\* ..
- ADDITIONAL INFO ON ARCH

# **DECO STOP DIVE TIME CEILING**

#### **MULTIGAS MODE**

- MULTIPLE ENABLED GASES (MAX 5)
- DECOMPRESSION INFO: STEPPED & CONTINOUS PROFILE
- TIME TO SURFACE ALWAYS ON ARCH (ALSO IN SWITCHFIELD)
- CEILING VALUE IN SWITCHFIELD
- GAS SWITCH IF BETTER GAS AVAILABLE
- NO LOCK OUT IF CEILING BREAK

NDL ALARM DEPTH AND DIVE TIME

GAS ALARMS ASCEND SPEED

#### SUUNTO TANK POD

- PAIR WITH 5 TANK PODS
- TANK PRESSURE DATA
- TANK PRESSURE ALARMS: 50 BAR AND CONFIGURABLE
- REAL-TIME GAS CONSUMPTION
   DURING DIVE
- GAS TIME
- ANALYSE DATA IN SUUNTO APP

Clear and simple dive view