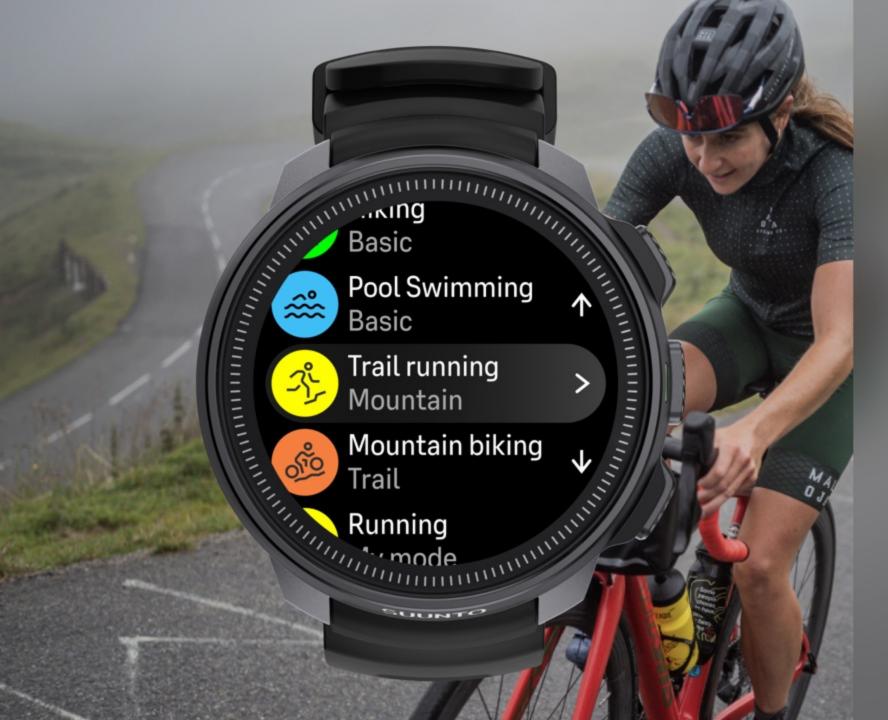

## Ready for your sports

Suunto Ocean supports various outdoor and indoor sports.

Choose one of the more than 95 sport modes to stay active.

#### **All Sports**

Movement for workout intensity Game score keeping Fat & Carb burn rate Smart glass compatible Surfing wave stats Paragliding variometer

**Swimming** 

Automatic intervals

Pace clock

Cycling