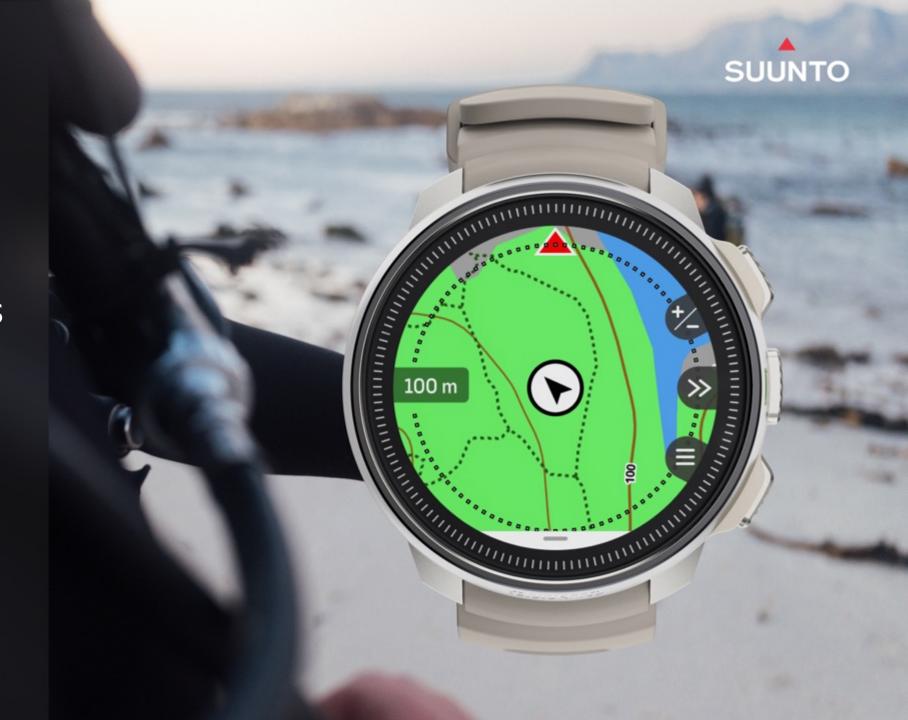

#### SAVE YOUR DIVE LOCATION

ENTRY AND EXIT POINTS

IN LOGBOOK

NAVIGATE WITH MAPS

## Maps for your needs

- Free detailed global maps
- Find paths, POIs, water, buildings...
- Works in offline mode
- Discover and create routes

   or mark dive entry
   points on Suunto app
   and sync to watch