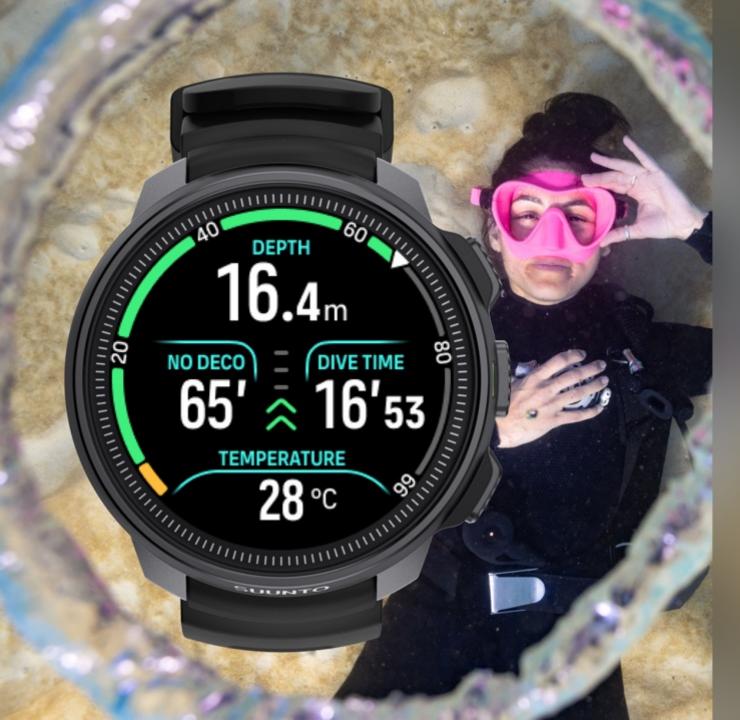

# **DECO STOP DIVE TIME CEILING**

NDL ALARM DEPTH AND DIVE TIME

GAS ALARMS ASCEND SPEED