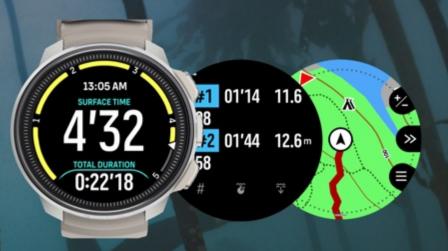

#### SAVE YOUR DIVE LOCATION

ENTRY AND EXIT POINTS

IN LOGBOOK

NAVIGATE WITH MAPS

### SAVE YOUR DIVE ROUTE

- YOUR DIVE ROUTE IN 3D IN SUUNTO APP
- NO EXTRA DEVICES
- BASED ON GPS,
   ACCELROMETER, GYROSCOPE,
   MAGNETOMETER AND
   PRESSURE SENSOR

\*Will be launched as beta version

## Maps for your needs

- Free detailed global maps
- Find paths, POIs, water, buildings...
- Works in offline mode
- Discover and create routes

   or mark dive entry
   points on Suunto app
   and sync to watch