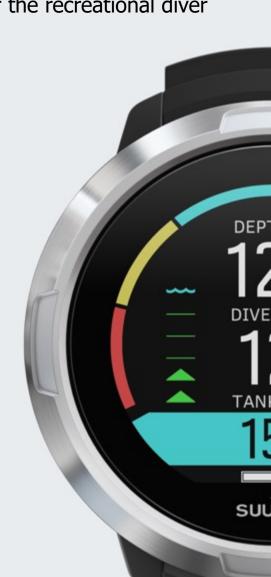

#### SINGLE GAS MODE

- 1 ACTIVE GAS ONLY
- SAVE YOUR MOST USED GAS MIXES
- DECOMPRESSION INFO ALWAYS ON SCREEN
- COLOR CODED ASCENT RATE
- SWITCH WINDOW WITH ADDITIONAL DATA:
  - TEMPERATURE, TANK PRESSURE,
     TIME, GAS CONSUMPTION, GAS TIME,
     MOD,COMPASS\* ..
- ADDITIONAL INFO ON ARCH

#### **MULTIGAS MODE**

- MULTIPLE ENABLED GASES (MAX 5)
- DECOMPRESSION INFO: STEPPED & CONTINOUS PROFILE
- TIME TO SURFACE ALWAYS ON ARCH (ALSO IN SWITCHFIELD)
- CEILING VALUE IN SWITCHFIELD
- GAS SWITCH IF BETTER GAS AVAILABLE
- NO LOCK OUT IF CEILING BREAK

#### DIVE LOGBOOK AND HISTORY

- ALL IN ONE PLACE
- IMPROVED SUMMARY
- SCUBA STATS = DIVE HISTORY

A true dive computer with premium sports features for the recreational diver

#### **SUUNTO OCEAN**

**SUUNTO D5** 

Watch-sized dive computer for the recreational diver

**AMOLED** MIP **DISPLAY** 

50mm x 13,4mm 53mm x 16,3mm SIZE

> 99g 90g WEIGHT

**BATTERY** 6-12 h 40-60 hours **DIVE** 