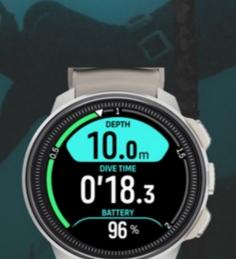

Pre-dive screen with all necessary info

Adjust brightness during dive

Heart rate / heart rate belt compatible

**Button lock** 

Dive autostart from any screen

Adjust your start depth

**EXTENSIVE ALARM OPTIONS** 

**During dive alarms** 

Multiple above surface views

Ascend and descend speed

**Timer** 