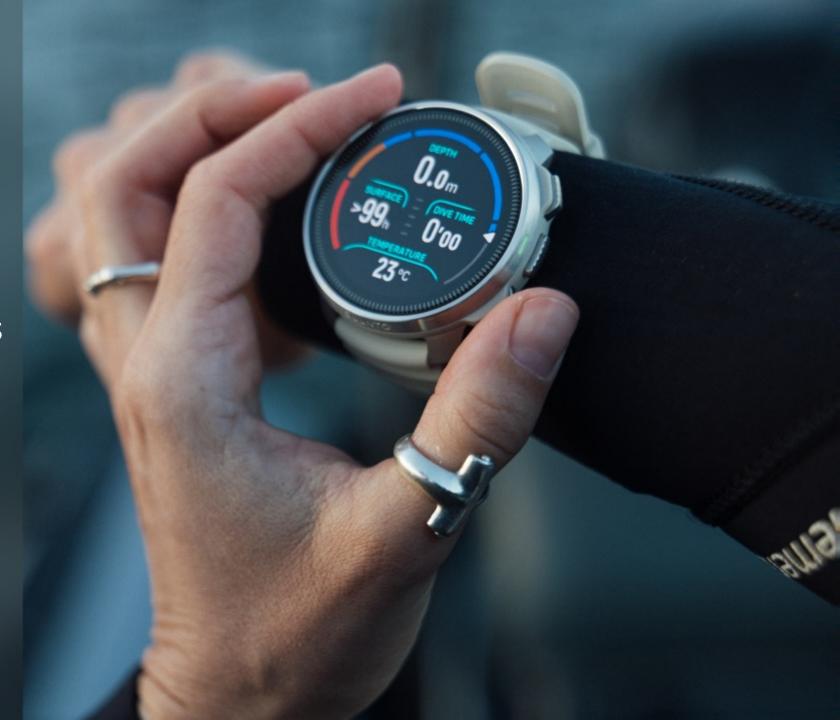

Pre-dive screen with all necessary info

Adjust brightness during dive

Heart rate / heart rate belt compatible

**Button lock** 

Dive autostart from any screen

Adjust your start depth

**EXTENSIVE ALARM OPTIONS** 

**During dive alarms** 

Multiple above surface views

Ascend and descend speed

**Timer** 